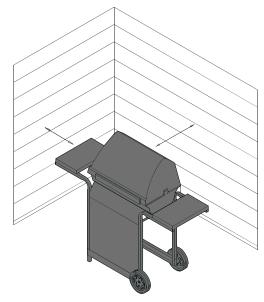

## For Safe Use of Your Grill and to Avoid Serious Injury:

- Do not let children operate or play near grill.
- Keep grill area clear and free from materials that burn.
- · Do not block holes in sides or back of grill.
- · Check burner flames regularly.
- Use grill only in well-ventilated space. NEVER use in enclosed space such as carport, garage, porch, covered patio, or under an overhead structure of any kind.
- Do not use charcoal or ceramic briquets in a gas grill. (Unless briquets are supplied with your grill.)
- Use grill at least 3 ft. from any wall or surface.
   Maintain 10 ft. clearance to objects that can catch fire or sources of ignition such as pilot lights on water heaters, live electrical appliances, etc.